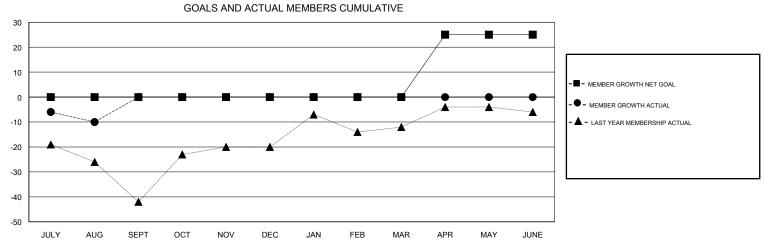

## 

| DROPPED CLUBS: 0 |    | 4 CLUBS OF 41 ADDED 1 OR MORE<br>NEW MEMBERS | GENDER DISTRIBUTION           MALE         1,105 (87.77%)           FEMALE         154 (12.23%) |     |
|------------------|----|----------------------------------------------|-------------------------------------------------------------------------------------------------|-----|
| DROPPED MEMBERS  |    |                                              | Women Percentage Fiscal Year Goal: 14%                                                          |     |
| DECEASED         | 3  | CLICK HERE FOR CUMULATIVE MEMBERSHIP DATA    | TOTAL FAMILY UNIT MEMBERS                                                                       | 127 |
| CLUB CANCELLED   | 0  |                                              |                                                                                                 | 65  |
| OTHER 1          | 11 |                                              | FAMILY MEMBERS PAYING HALF  DUES                                                                |     |
| TOTAL            | 14 |                                              |                                                                                                 |     |