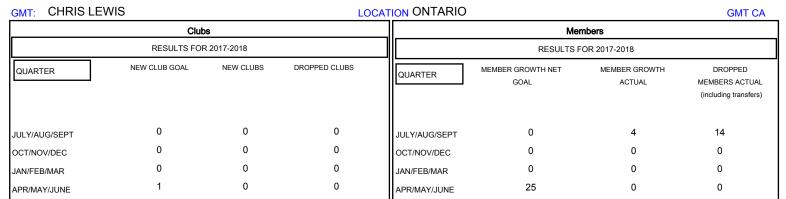

## 

| DROPPED CLUBS: 0 |    | 4 CLUBS OF 41 ADDED 1 OR MORE<br>NEW MEMBERS | GENDER DISTRIBUTION           MALE         1,105 (87.77%)           FEMALE         154 (12.23%) |     |
|------------------|----|----------------------------------------------|-------------------------------------------------------------------------------------------------|-----|
| DROPPED MEMBERS  |    |                                              | Women Percentage Fiscal Year Goal: 14%                                                          |     |
| DECEASED         | 3  | CLICK HERE FOR CUMULATIVE MEMBERSHIP DATA    | TOTAL FAMILY UNIT MEMBERS                                                                       | 127 |
| CLUB CANCELLED   | 0  |                                              |                                                                                                 | 65  |
| OTHER 1          | 11 |                                              | FAMILY MEMBERS PAYING HALF  DUES                                                                |     |
| TOTAL            | 14 |                                              |                                                                                                 |     |